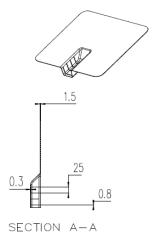

|
| Kit includes | 1 x SolarDek™ HookFlash and foam insert to flash over on-roof solar                                                                                                                                              |
|              | roof hooks.                                                                                                                                                                                                      |
| Quantity     | 12 per Box – 360 per pallet                                                                                                                                                                                      |







## **Technical Drawings**

## SDHF-L







## SDHF-S