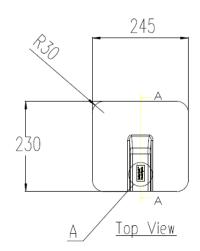

|
| Kit includes | 1 x SolarDek™ HookFlash and foam insert to flash over on-roof solar                                                                                                                                              |
|              | roof hooks.                                                                                                                                                                                                      |
| Quantity     | 12 per Box – 360 per pallet                                                                                                                                                                                      |







## **Technical Drawings**

## SDHF-L







## SDHF-S