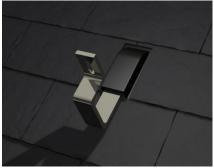

## SolarDek HookFlash

| Material     | PP                                                                                                                                                                                                               |
|--------------|------------------------------------------------------------------------------------------------------------------------------------------------------------------------------------------------------------------|
| Sizing       | <b>SDHF-L</b> - Large – 360mm x 360mm                                                                                                                                                                            |
|              | <b>SDHF-S</b> - Small – 245mm x 230mm                                                                                                                                                                            |
| Weight       | <b>SDHF-L</b> - Large – 0.29 kg                                                                                                                                                                                  |
|              | <b>SDHF-S</b> - Small – 0.2 kg                                                                                                                                                                                   |
| Description  | Solardek HookFlash from DEKS is the ultimate solution for                                                                                                                                                        |
|              | weatherproofing solar panel hooks on flat tile roofs. Made from                                                                                                                                                  |
|              | high-quality materials, HookFlash offers superior protection against                                                                                                                                             |
|              | water penetration and leaks, ensuring that your roof and home stay                                                                                                                                               |
|              | safe and dry.                                                                                                                                                                                                    |
|              | Specifically for use on flat tile roofs, HookFlash is easy to install and provides a secure seal that can withstand harsh weather conditions. With HookFlash, you can enjoy the benefits of solar energy without |
|              | compromising the integrity of your roof                                                                                                                                                                          |
| Kit includes | 1 x SolarDek™ HookFlash and foam insert to flash over on-roof solar                                                                                                                                              |
|              | roof hooks.                                                                                                                                                                                                      |
| Quantity     | 12 per Box – 360 per pallet                                                                                                                                                                                      |