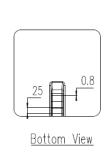

|
| Kit includes | 1 x SolarDek™ HookFlash and foam insert to flash over on-roof solar                                                                                                                                              |
|              | roof hooks.                                                                                                                                                                                                      |
| Quantity     | 12 per Box – 360 per pallet                                                                                                                                                                                      |







## **Technical Drawings**

## SDHF-L







## SDHF-S