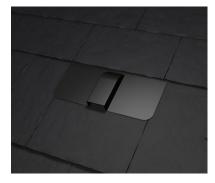

## SolarDek HookFlash

| Material     | PP                                                                                                                                                                                                               |
|--------------|------------------------------------------------------------------------------------------------------------------------------------------------------------------------------------------------------------------|
| Sizing       | <b>SDHF-L</b> - Large – 360mm x 360mm                                                                                                                                                                            |
|              | <b>SDHF-S</b> - Small – 245mm x 230mm                                                                                                                                                                            |
| Weight       | <b>SDHF-L</b> - Large – 0.29 kg                                                                                                                                                                                  |
|              | <b>SDHF-S</b> - Small – 0.2 kg                                                                                                                                                                                   |
| Description  | Solardek HookFlash from DEKS is the ultimate solution for                                                                                                                                                        |
|              | weatherproofing solar panel hooks on flat tile roofs. Made from                                                                                                                                                  |
|              | high-quality materials, HookFlash offers superior protection against                                                                                                                                             |
|              | water penetration and leaks, ensuring that your roof and home stay                                                                                                                                               |
|              | safe and dry.                                                                                                                                                                                                    |
|              | Specifically for use on flat tile roofs, HookFlash is easy to install and provides a secure seal that can withstand harsh weather conditions. With HookFlash, you can enjoy the benefits of solar energy without |
|              | compromising the integrity of your roof                                                                                                                                                                          |
| Kit includes | 1 x SolarDek™ HookFlash and foam insert to flash over on-roof solar                                                                                                                                              |
|              | roof hooks.                                                                                                                                                                                                      |
| Quantity     | 12 per Box – 360 per pallet                                                                                                                                                                                      |

## SDHF-L