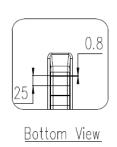

|
| Kit includes | 1 x SolarDek™ HookFlash and foam insert to flash over on-roof solar                                                                                                                                              |
|              | roof hooks.                                                                                                                                                                                                      |
| Quantity     | 12 per Box – 360 per pallet                                                                                                                                                                                      |







## **Technical Drawings**

## SDHF-L







## SDHF-S