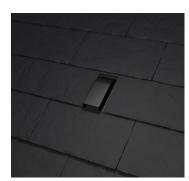

## SolarDek HookFlash

| Material     | PP                                                                                                                                                                                                               |
|--------------|------------------------------------------------------------------------------------------------------------------------------------------------------------------------------------------------------------------|
| Sizing       | <b>SDHF-L</b> - Large – 360mm x 360mm                                                                                                                                                                            |
|              | <b>SDHF-S</b> - Small – 245mm x 230mm                                                                                                                                                                            |
| Weight       | <b>SDHF-L</b> - Large – 0.29 kg                                                                                                                                                                                  |
|              | <b>SDHF-S</b> - Small – 0.2 kg                                                                                                                                                                                   |
| Description  | Solardek HookFlash from DEKS is the ultimate solution for                                                                                                                                                        |
|              | weatherproofing solar panel hooks on flat tile roofs. Made from                                                                                                                                                  |
|              | high-quality materials, HookFlash offers superior protection against                                                                                                                                             |
|              | water penetration and leaks, ensuring that your roof and home stay                                                                                                                                               |
|              | safe and dry.                                                                                                                                                                                                    |
|              | Specifically for use on flat tile roofs, HookFlash is easy to install and provides a secure seal that can withstand harsh weather conditions. With HookFlash, you can enjoy the benefits of solar energy without |
|              | compromising the integrity of your roof                                                                                                                                                                          |
| Kit includes | 1 x SolarDek™ HookFlash and foam insert to flash over on-roof solar                                                                                                                                              |
|              | roof hooks.                                                                                                                                                                                                      |
| Quantity     | 12 per Box – 360 per pallet                                                                                                                                                                                      |

## SDHF-S