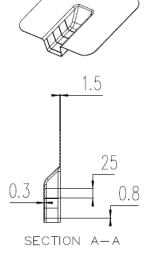

|
| Kit includes | 1 x SolarDek™ HookFlash and foam insert to flash over on-roof solar                                                                                                                                              |
|              | roof hooks.                                                                                                                                                                                                      |
| Quantity     | 12 per Box – 360 per pallet                                                                                                                                                                                      |







## **Technical Drawings**

## SDHF-L







## SDHF-S