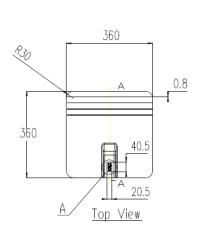

|
| Kit includes | 1 x SolarDek™ HookFlash and foam insert to flash over on-roof solar                                                                                                                                              |
|              | roof hooks.                                                                                                                                                                                                      |
| Quantity     | 12 per Box – 360 per pallet                                                                                                                                                                                      |







## **Technical Drawings**

## SDHF-L







## SDHF-S